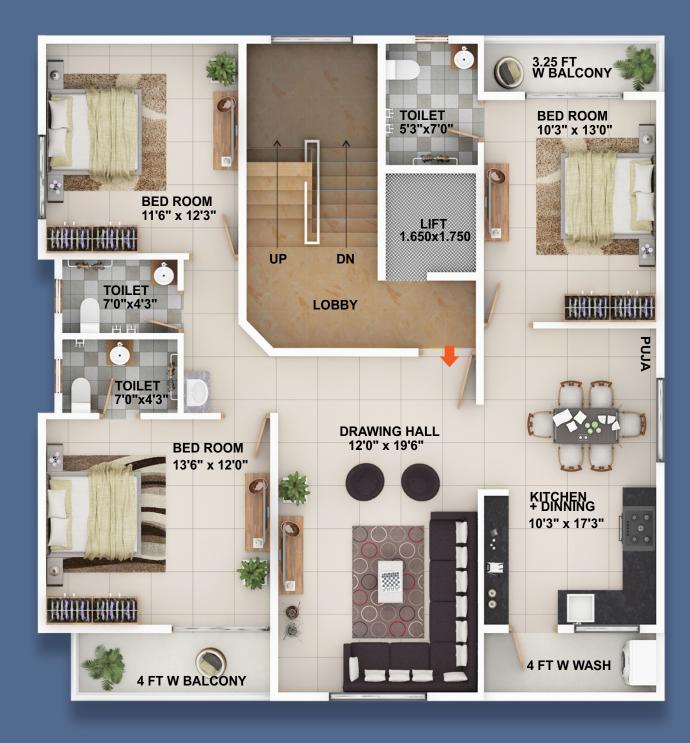

## TYPICAL 1<sup>ST</sup> TO 7<sup>TH</sup> FLOOR PLAN

W S

**1650** Sq.ft SUPER B/UP AREA