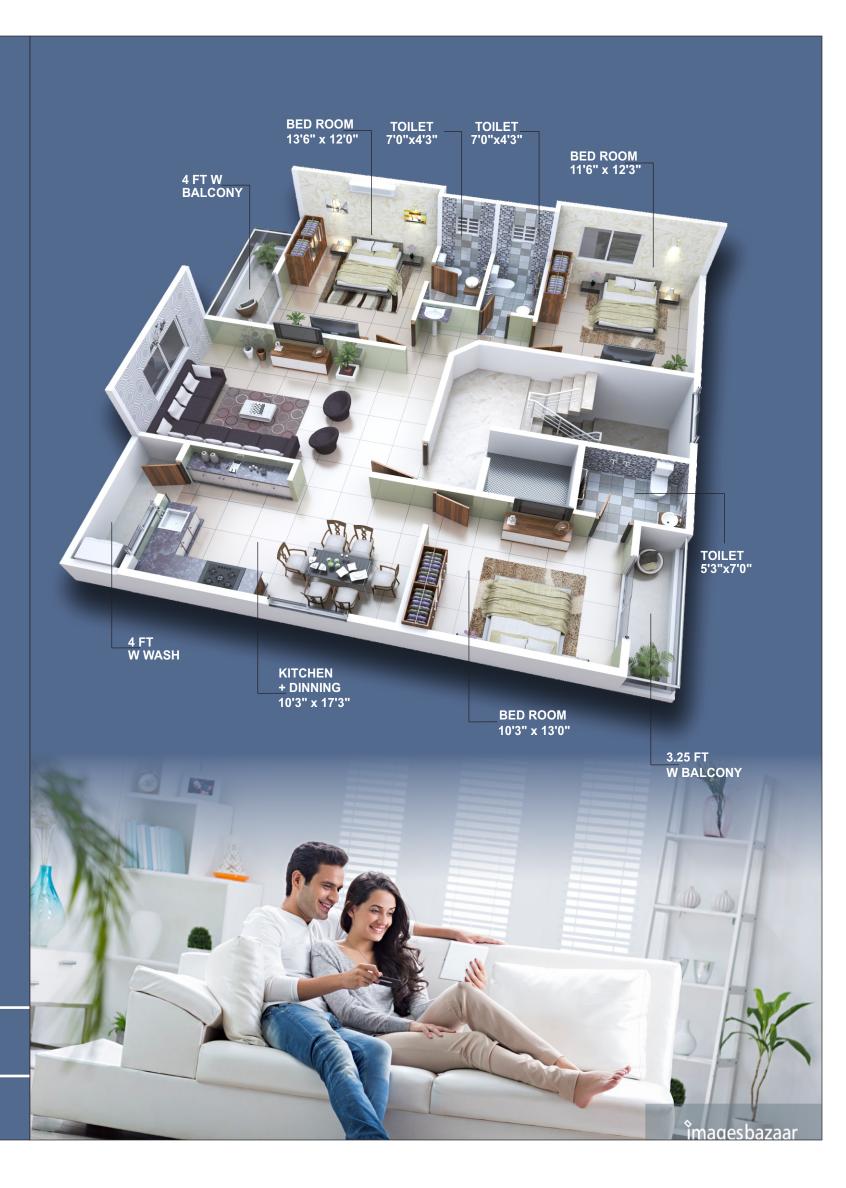

## TYPICAL 1<sup>ST</sup> TO 7<sup>TH</sup> FLOOR PLAN

W S

**1650** Sq.ft SUPER B/UP AREA